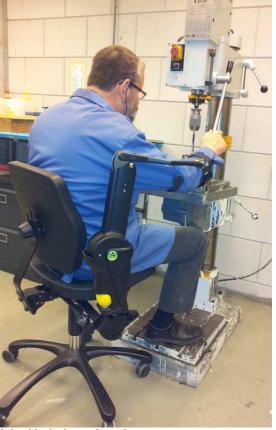

### What does the Armon Pura have to offer?

The Armon Pura is also often used during work situations to prevent or alleviate physical complaints, such as RSI/CANS. The Armon Pura consist of a balance mechanism and weight compensation system. The arms are continually supported and the load of the shoulders, the neck and the back is substantially less. Movements are supple, take little strength and little energy. The Armon Pura is increasingly used in certain professional groups to avoid breakdowns. The compensation significantly decrease the symptoms allowing workers to work again without RSI/CANS complaints.

The Armon Pura is suitable for the following static professional groups/activities:

- ✓ Office work (typists/reception)
- ✓ Dentistry
- ✓ Laboratory
- ✓ Echo staff
- ✓ Surgeons
- ✓ Education
- ✓ Painters
- ✓ Sharpeners
- Seamstresses

# Workplace use

Through an office chair bracket it is easy to fasten the Armon Pura to a desk/office chair. With the office chair bracket it is also possible to fasten the Armon Pura on both sides, this makes sure that both arms are supported by the Armon Pura.

Relieves the pressure by Armon Pura on arms / neck / shoulder in the static work