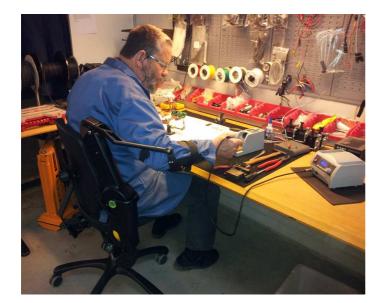

### What does the Armon Pura have to offer?

The Armon Pura is also often used during work situations to prevent or alleviate physical complaints, such as RSI/CANS. The Armon Pura consist of a balance mechanism and weight compensation system. The arms are continually supported and the load of the shoulders, the neck and the back is substantially less. Movements are supple, take little strength and little energy. The Armon Pura is increasingly used in certain professional groups to avoid breakdowns. The compensation significantly decrease the symptoms allowing workers to work again without RSI/CANS complaints.

The Armon Pura is suitable for the following static professional groups/activities:

- ✓ Office work (typists/reception)
- ✓ Dentistry
- ✓ Laboratory
- ✓ Echo staff
- ✓ Surgeons
- ✓ Education
- ✓ Painters
- ✓ Sharpeners
- Seamstresses

# Workplace use

Through an office chair bracket it is easy to fasten the Armon Pura to a desk/office chair. With the office chair bracket it is also possible to fasten the Armon Pura on both sides, this makes sure that both arms are supported by the Armon Pura.

Relieves the pressure by Armon Pura on arms / neck / shoulder in the static work